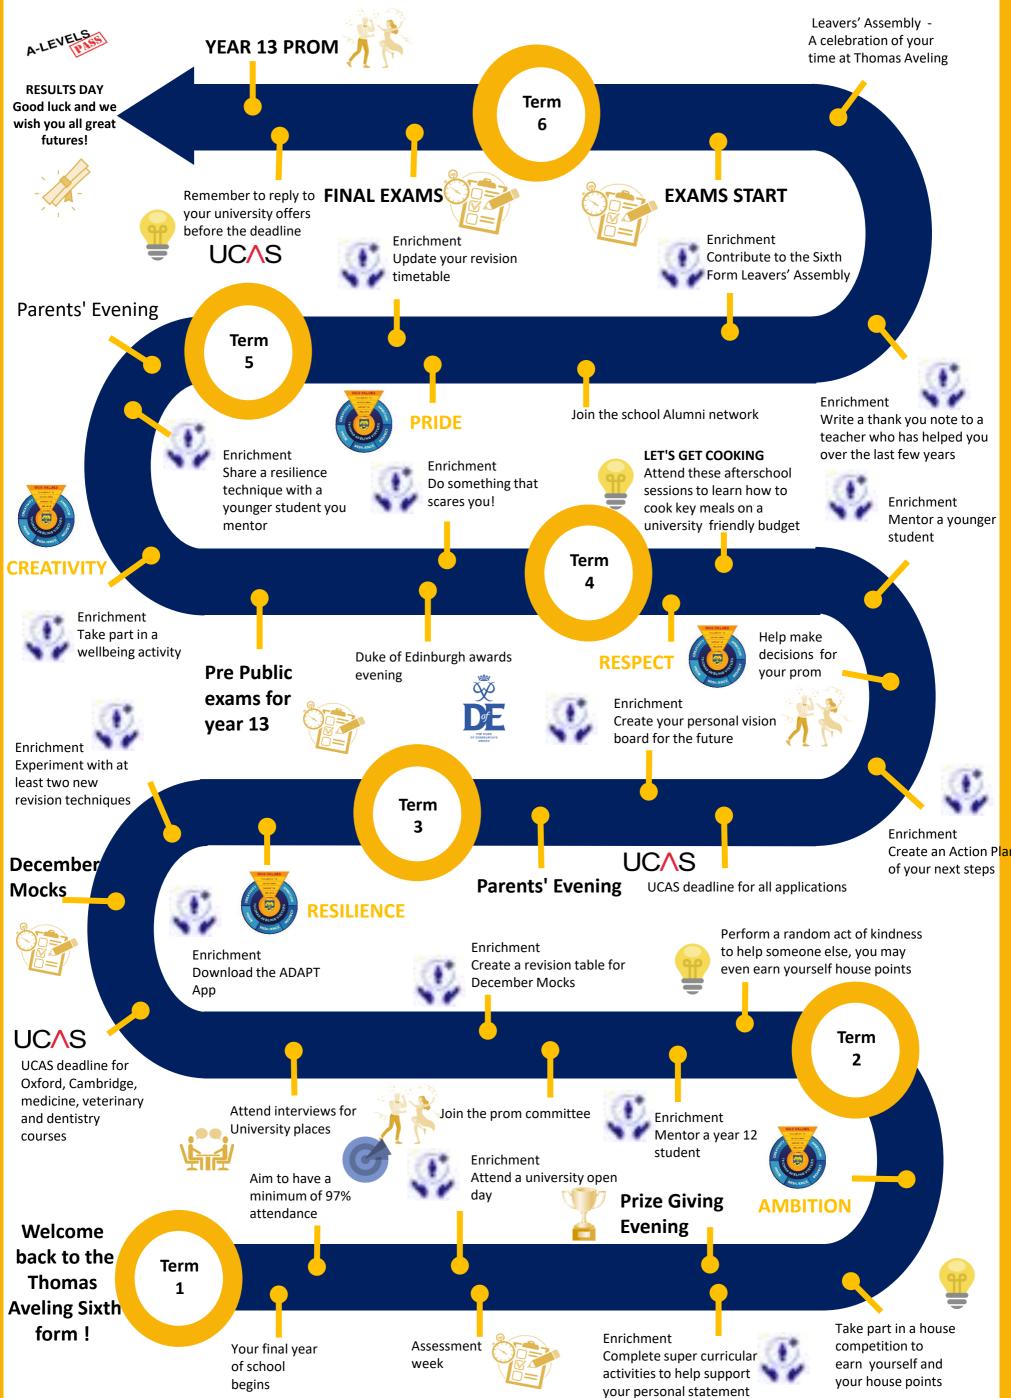

## THE THOMAS Year 13 Journey

## **School wide Key dates**

- Term 1 1<sup>st</sup> September 14<sup>th</sup> October
- Term 2 31<sup>st</sup> October- 20<sup>th</sup> December
- Term 3 3<sup>rd</sup> January 10<sup>th</sup> February
- Term 4 20<sup>th</sup> February –31<sup>st</sup> March
- Term 5 17<sup>th</sup> April 2<sup>6<sup>th</sup></sup> May
- Term 6 5<sup>th</sup> June 21<sup>st</sup> July

## **School events**

| 15 <sup>th</sup> September               | Prize |
|------------------------------------------|-------|
| 30 <sup>th</sup> September               | Hou   |
| 15 <sup>th</sup> December                | Win   |
| 30 <sup>th</sup> March                   | Sprii |
| 5 <sup>th</sup> July                     | Spor  |
| 17 <sup>th</sup> – 18 <sup>th</sup> July | Char  |

Prize Giving House celebration Winter concert Spring concert Sports day Character days